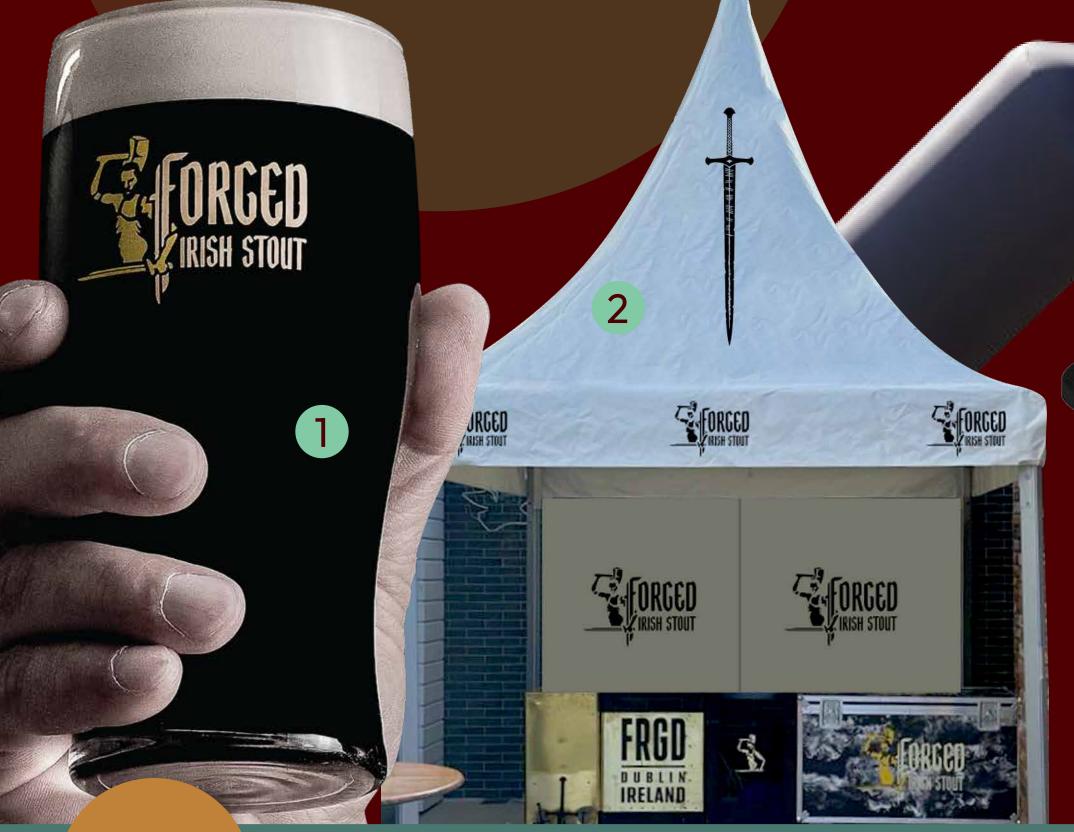

### CASESTUDY

- 1. Pint Glass
- 2. Gazebo
- 3. Inflatable Unit
- 4. Table V1
- 5. Table V2

Introducing our latest branding project: Forged Irish Stout. Each item is meticulously crafted to reflect the rich heritage and bold character of Forged Irish Stout. Elevate your brand presence with these premium, eye-catching products that celebrate the essence of Ireland. Cheers to making a lasting impression!