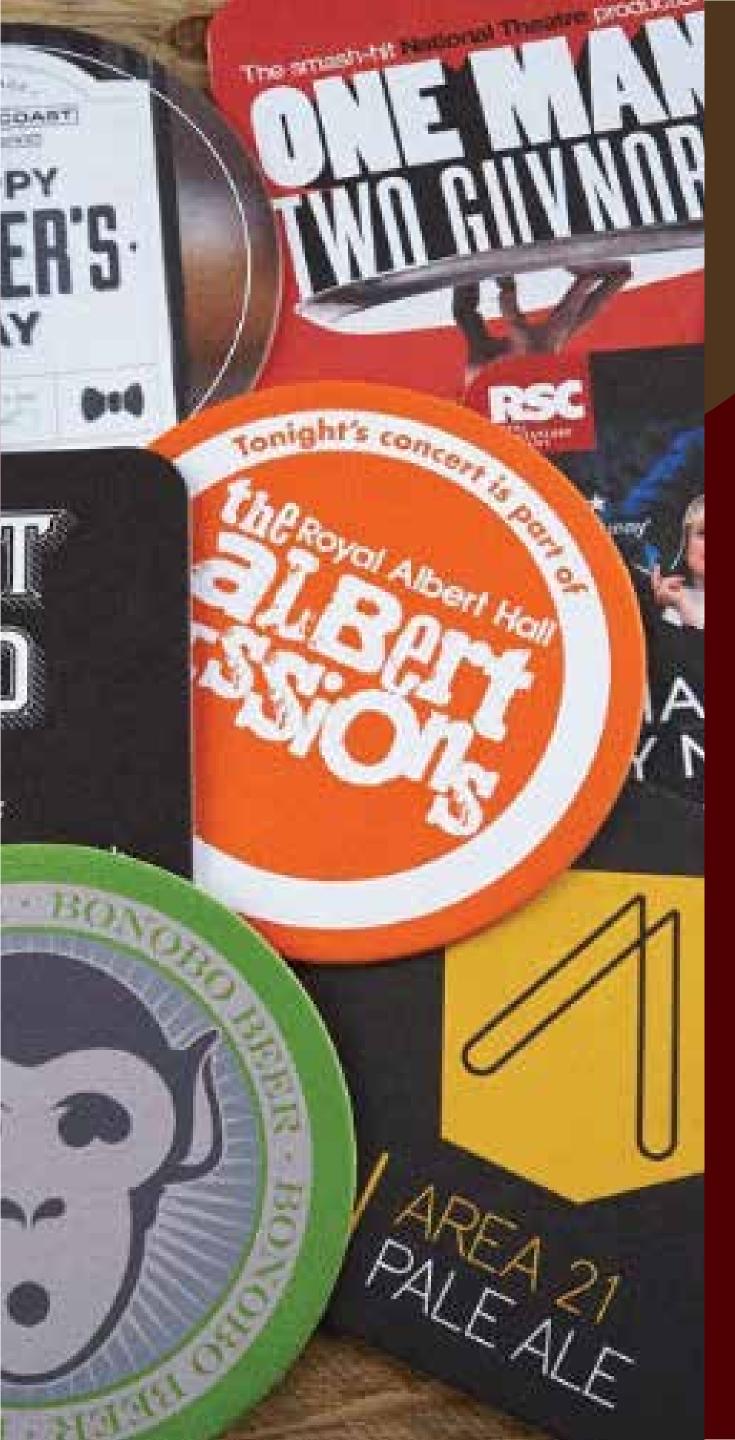

### SQUARE BEERMATS

Dimensions: 93 x 93 mm

Printing: Full color both sides
Different Artwork Both Sides If Required

Beermats board of 1,4 mm thick

### ROUND BEERMATS

Dimensions: 102,50 mm

Printing: Full color both sides
Different Artwork Both Sides If Required

Beermats board of 1,4 mm thick