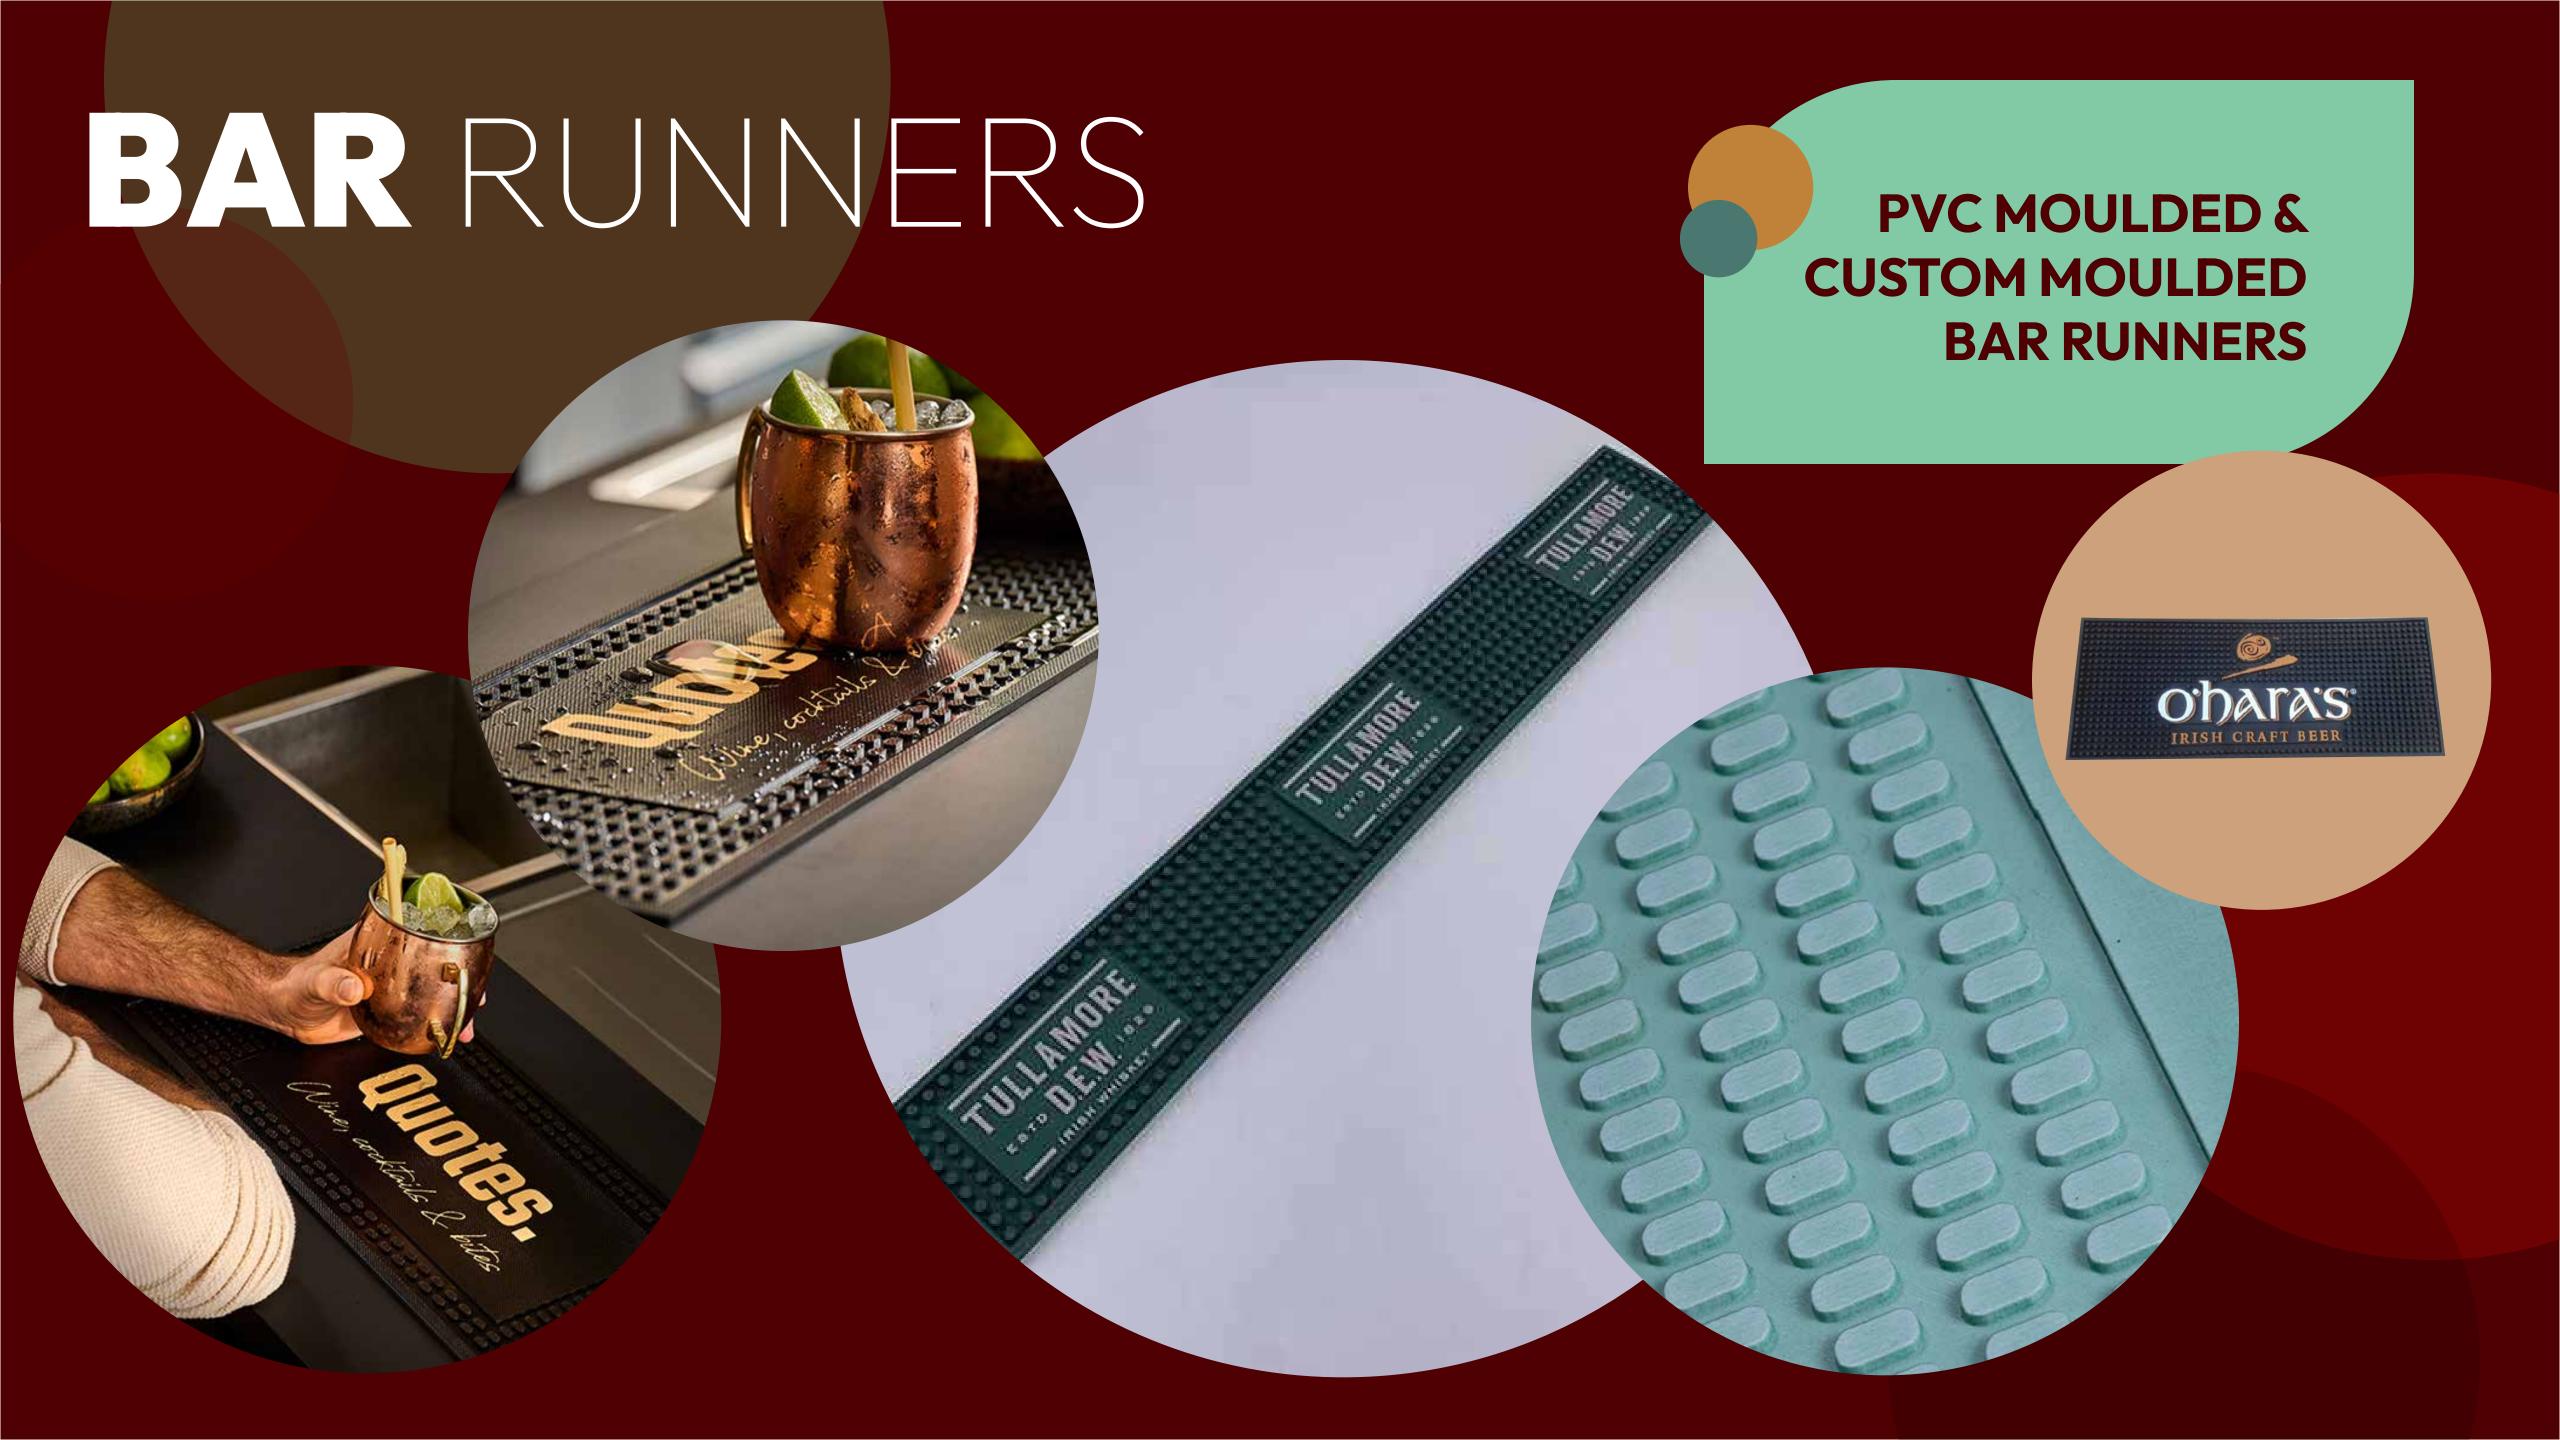

require a CE stamp or nucleation. Remember that each glass shape will have different print areas so call today and discuss your requirements or design briefs and we can advise you of your options.



### QUICK TURNAROUND, NO MOQ

We value your time and flexibility. Enjoy short lead times and the freedom to order as few or as many glasses as you need. No MOQ means you can kickstart your brand without the constraints.



### **CHEERS TO SAVINGS**

Our pricing is structured to benefit your business. As the order quantity increases, the cost per individual print decreases. So, whether you're a small brewery or a bustling pub, we have a cost-effective solution for you

# Reuseable/ Disposeable







20 oz Pint To Rim Disposable RPET



20 oz CE Stamp Tulip Polycarb



500ml PP Festival Cup







## BERMATS



### SQUARE BEERMATS

Dimensions: 93 x 93 mm

Printing: Full color both sides
Different Artwork Both Sides If Required

Beermats board of 1,4 mm thick



### ROUND BEERMATS

Dimensions: 102,50 mm

Printing: Full color both sides
Different Artwork Both Sides If Required

Beermats board of 1,4 mm thick

# BACKBAR











# 









# GLASS BOTTLES

If you're looking to elevate your brand, consider investing in high-end branded glass bottles. These bottles aren't just containers; they're a statement of quality and craftsmanship. With premium materials and stunning designs, they reflect the exceptional product inside.

Let's give your product the packaging it deserves and create an unforgettable experience for your customers!

PARASOLS, FENCES, CHAIRS, TABLES AND MORE P P