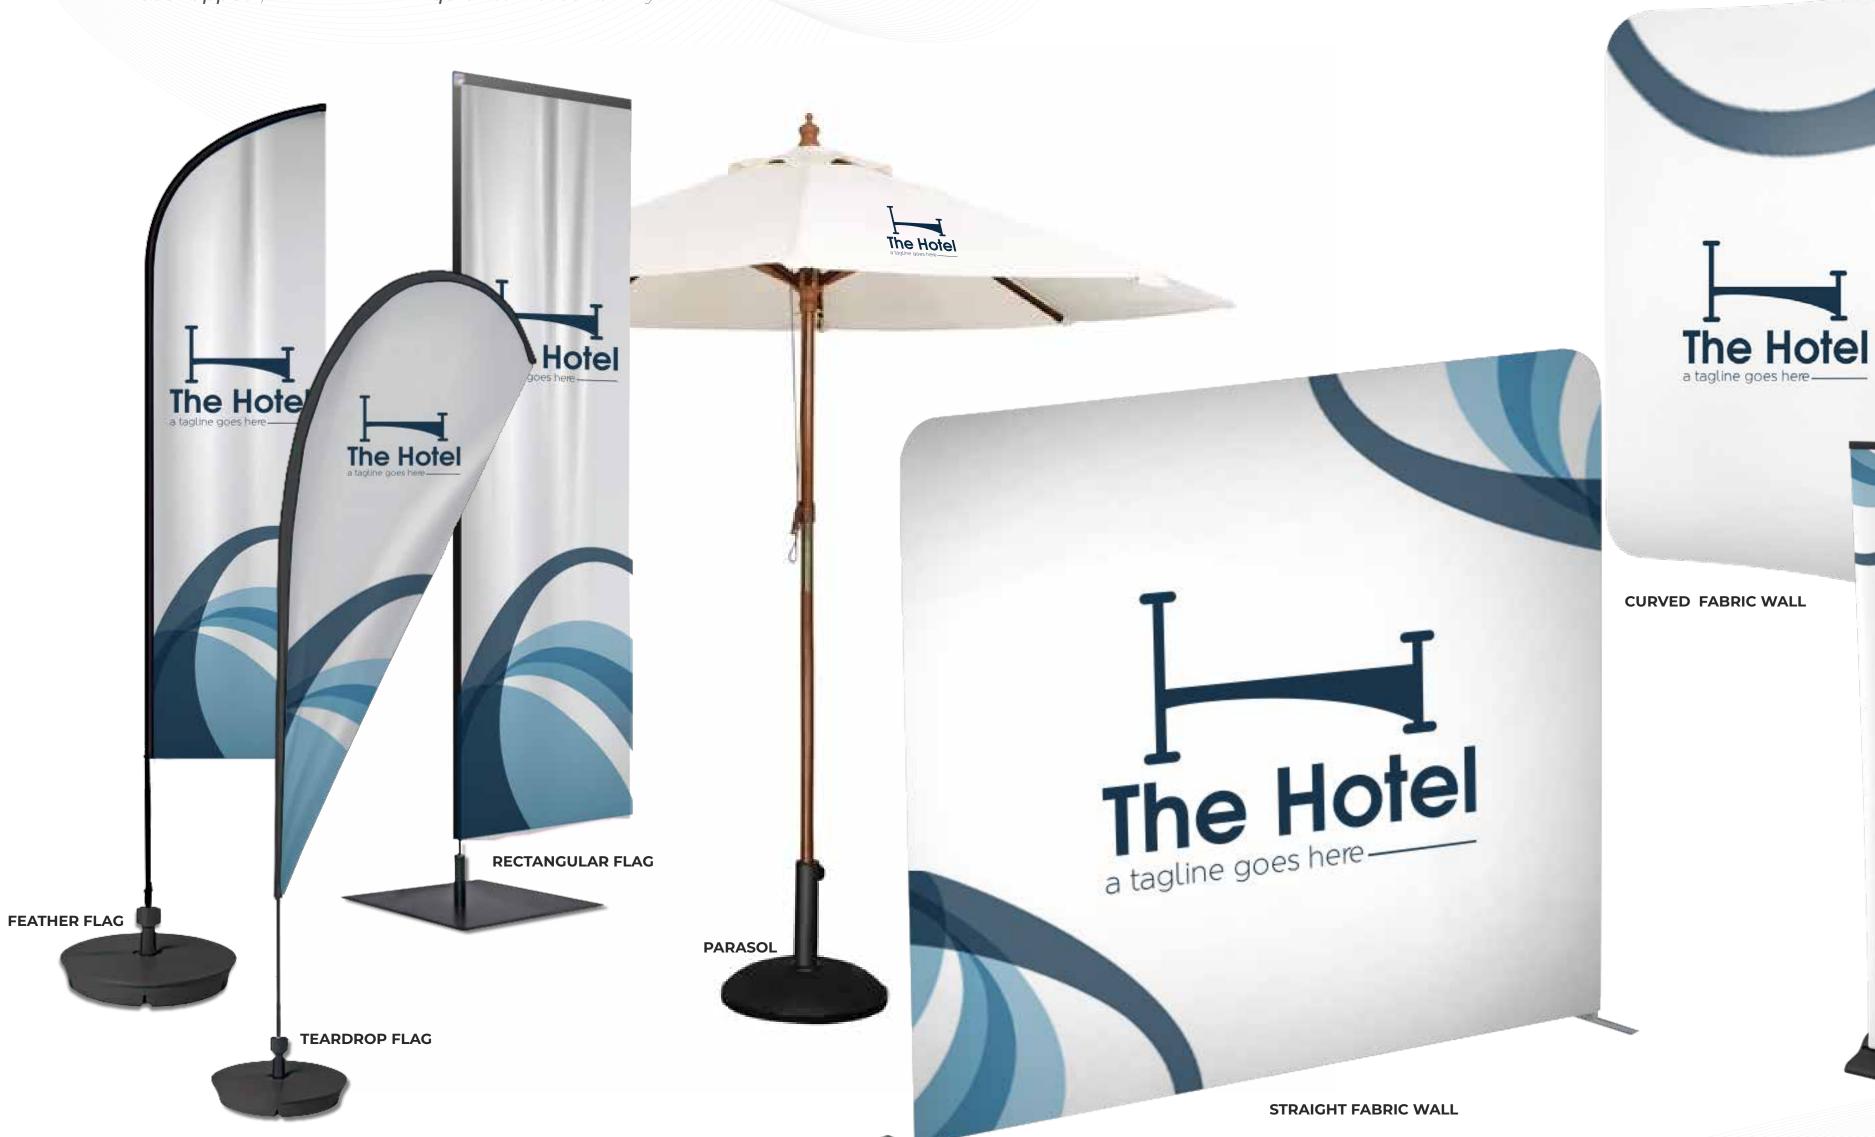

## FLAGS, BANNERS & FABRIC WALLS

Enhance your sponsored events with our **high-quality** banners, fabric walls, and flags. Perfect for any occasion, each piece combines **durability** with **visual appeal**, delivered with a **quick turnaround** for your convenience.