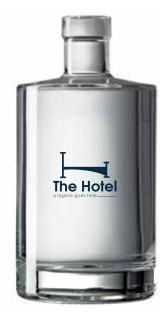

## **GALLILEO**

CAPACITY: 700ml

**STOPPER TOP** 

**DESCRIPTION:** Recycled glass carafe with cork lid. The cork lid gives it a natural look.

The cork and recycled glass make this a sustainable

natural stopper