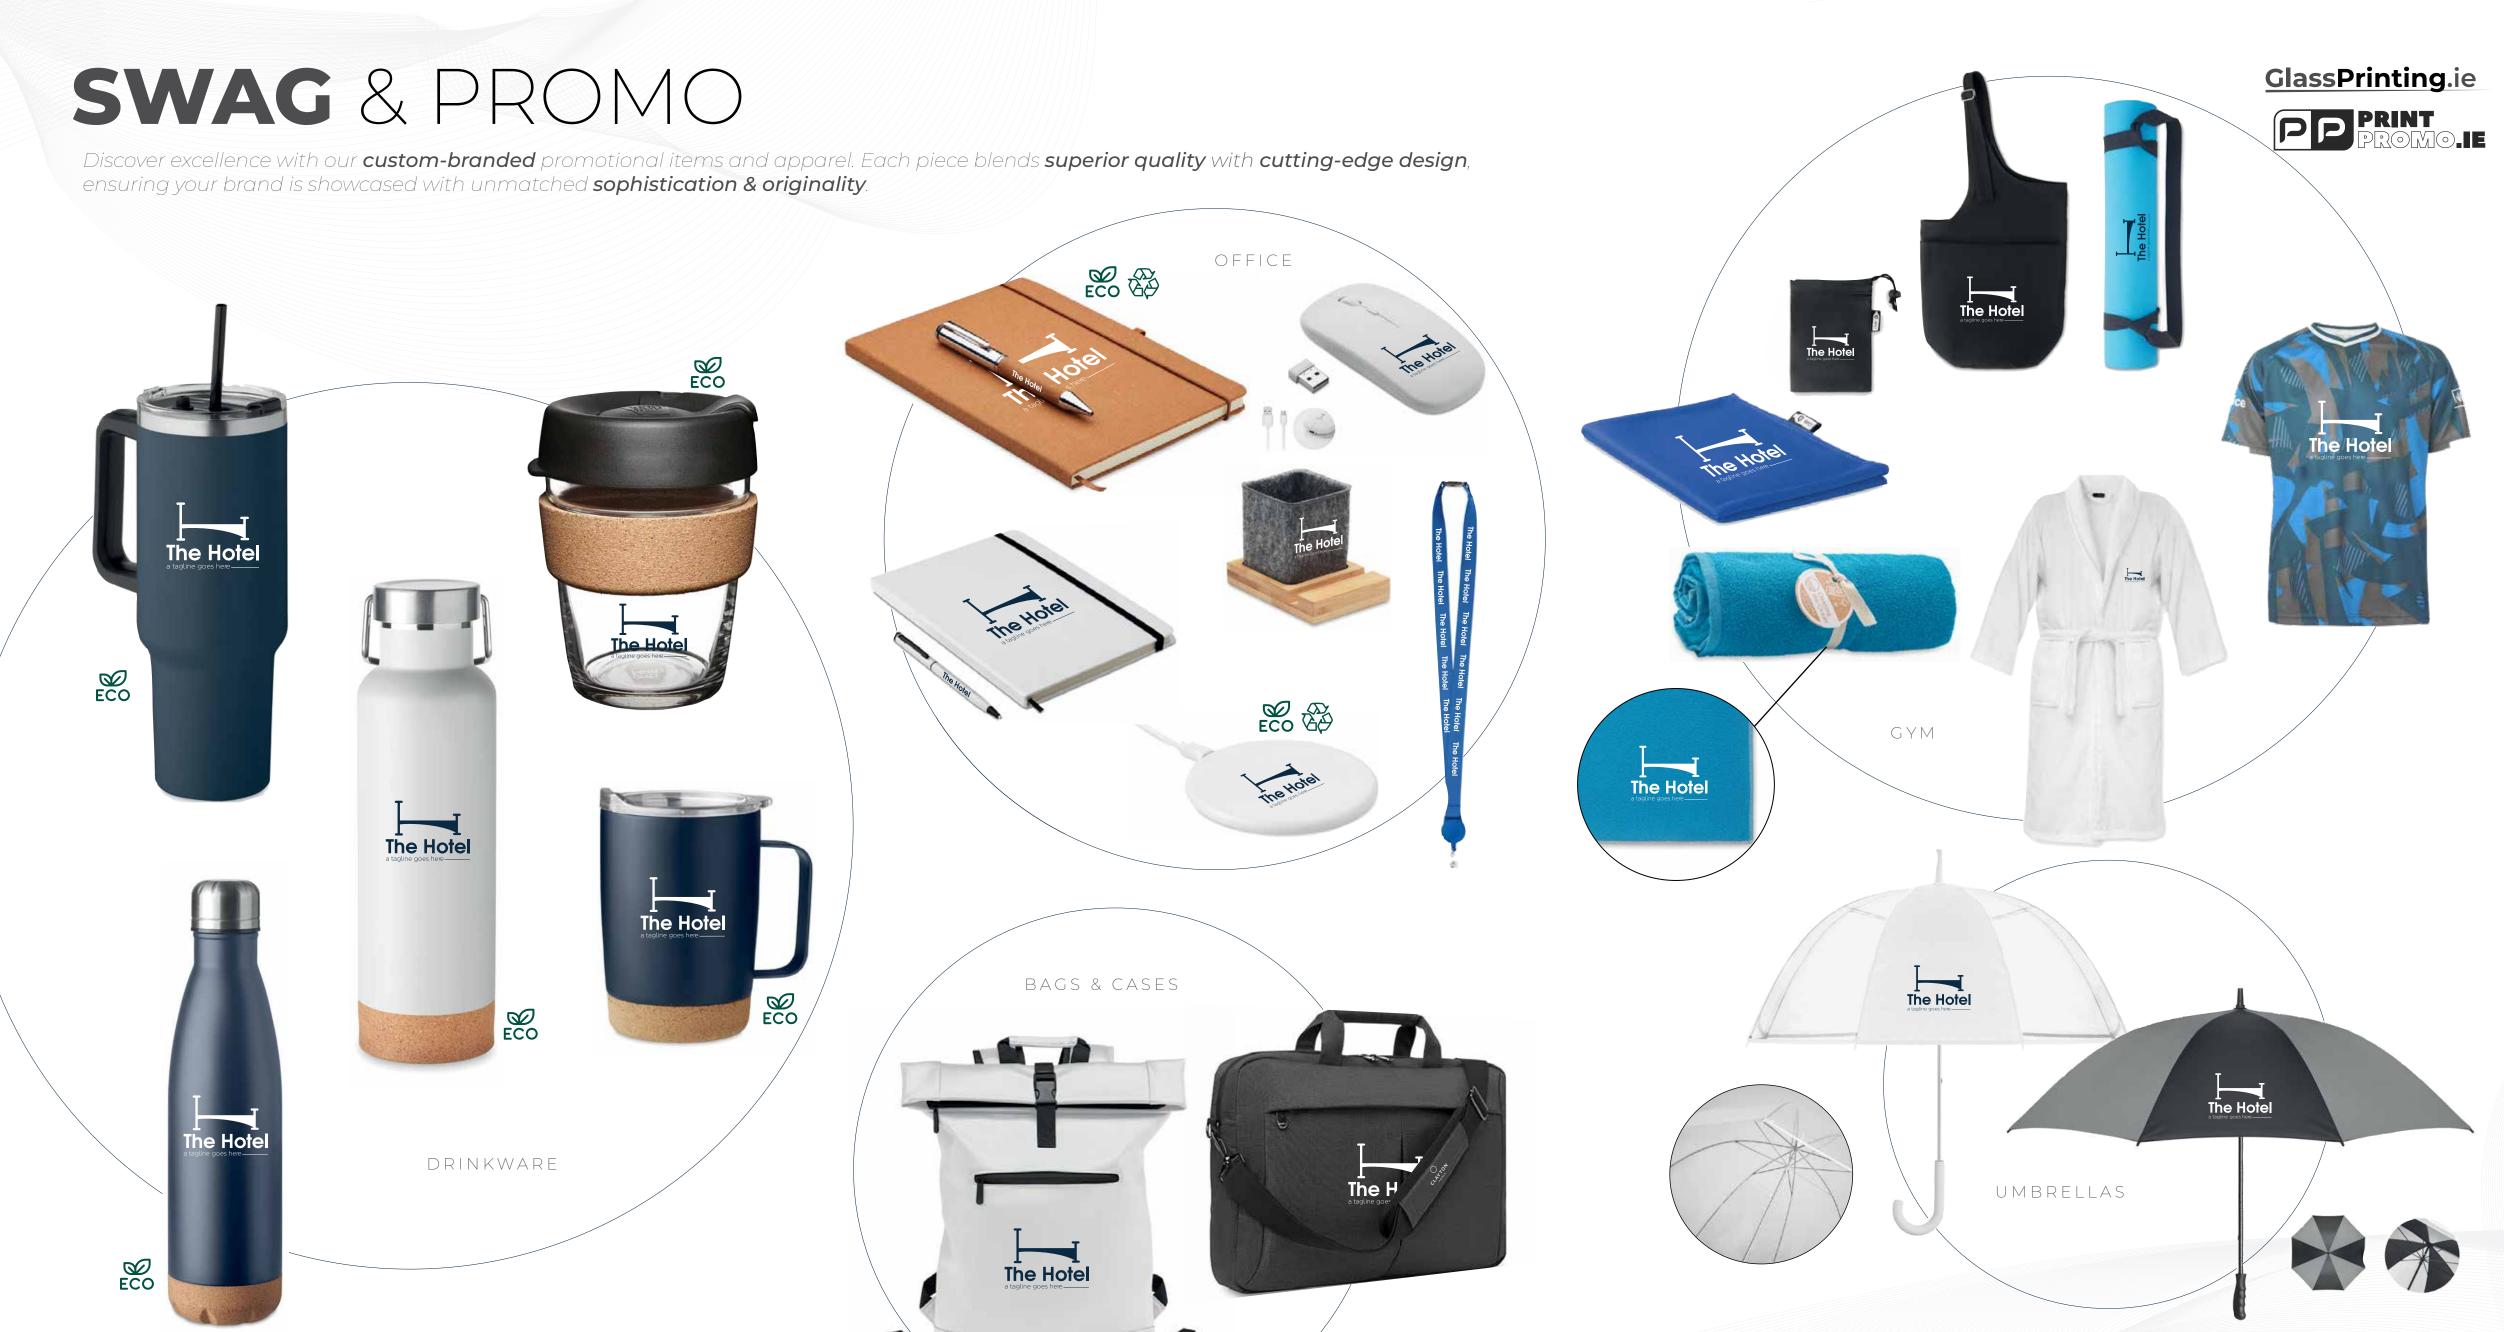

# GlassPrinting.ie



PREMIUM HOSPITALITY ENSEMBLE

## FLAGS, BANNERS & FABRIC WALLS

Enhance your sponsored events with our **high-quality** banners, fabric walls, and flags. Perfect for any occasion, each piece combines **durability** with **visual appeal**, delivered with a **quick turnaround** for your convenience.







The Hotel

EVENT THIS WAY

**ROLL UP BANNER** 



sales@hallprint.ie
01 404 5145

## BAR & RESTAURANTS

Elevate your bar or restaurant with our **bespoke high-end glasses** and accessories. Each piece combines **exquisite quality** with efficient usability, enhancing your establishment's sophistication and operational excellence.





### WHISKEY, PINT & WINE GLASSES



### **JULIETTE**

CAPACITY: 400ml

**DESCRIPTION:** Recycled glass carafe with cork lid. The cork lid gives it a natural look.

The cork and recycled glass make this a sustainable choice.



CAPACITY: 320ml

SALTO

**DESCRIPTION:** A simple stylish Carafe with a gently curved profile,

This Modern Carafe adds a casual elegance to the Hotel room table





### **CONICAL PRINT GLASS**

**CAPACITY:** 1 Litre

**DESCRIPTION:** This super stylish plastic drinkware is virtuall