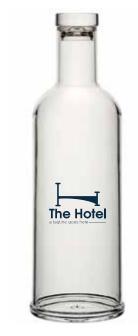

PREMIUM BOTTLES

## **GALLILEO**

CAPACITY: 700ml

**STOPPER TOP** 

**DESCRIPTION:** Recycled glass carafe with cork lid. The cork lid gives it a natural look.

The cork and recycled glass make this a sustainable

natural stopper