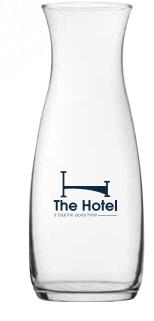

### **MODERN CARAFE**

**CAPACITY:** 1.2 Litre

**DESCRIPTION:** A simple stylish Carafe with a gently curved profile, This Modern Carafe adds a casual

elegance to the Hotel room table