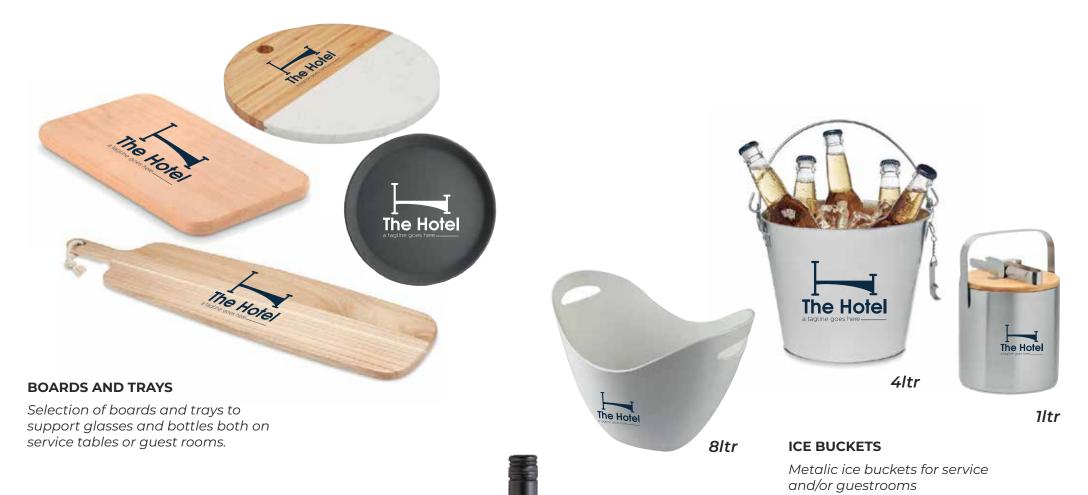

## BAR ACCESSORIES

robust stainless steel.

Double wall stainless steel bottle

The Hotel

low MOQ and quick turnaround.