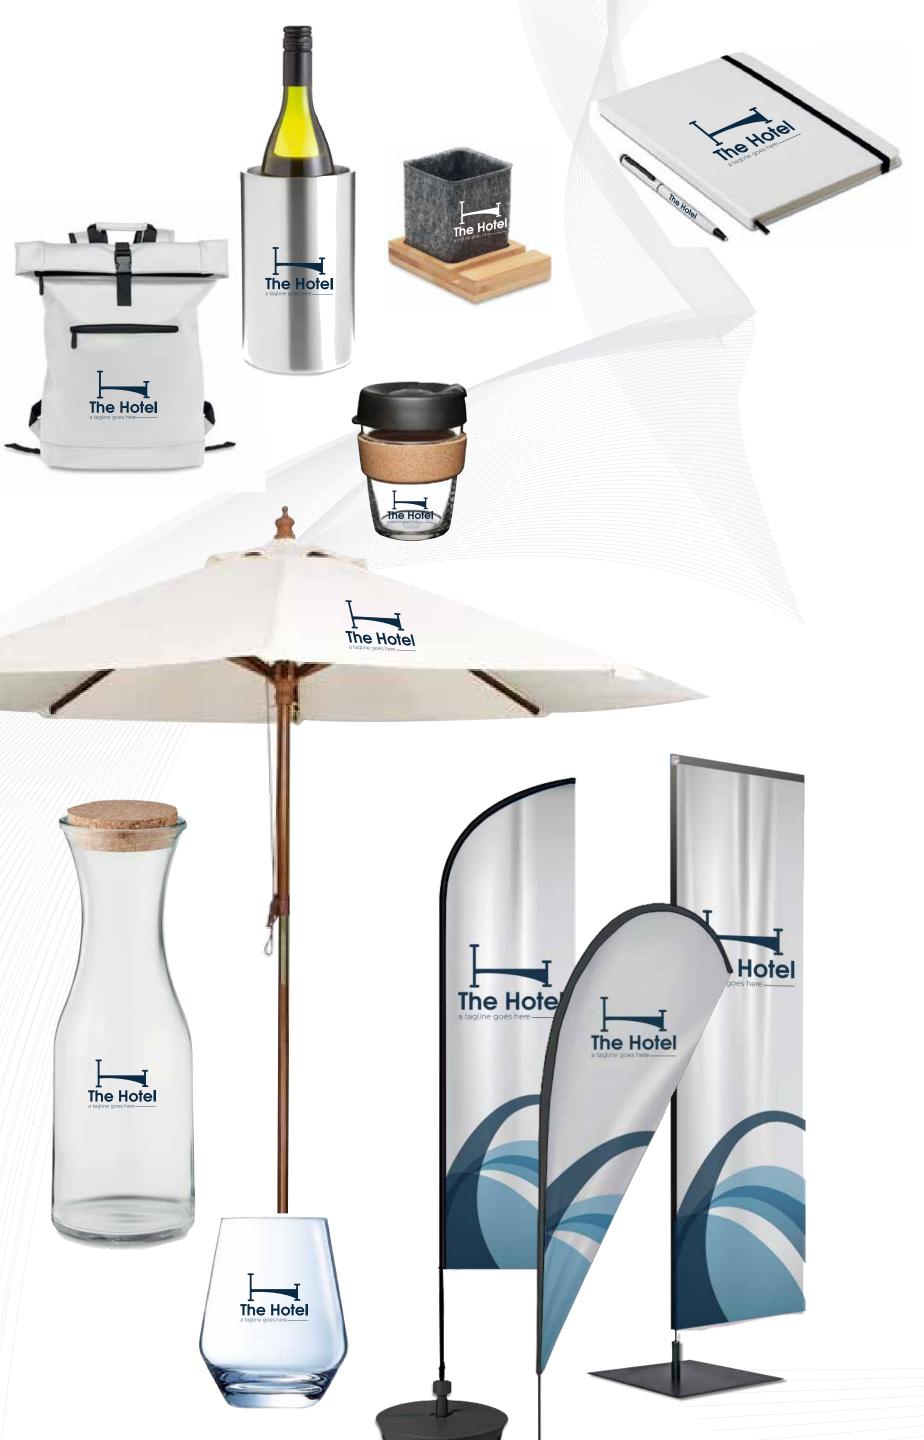

## HOTEL GUEST ROOMS & CONVENTION CENTRES

**GlassPrinting.ie** 

GLASS BOTTLES

each bottle combines luxury with environmental care, enhancing your brand's sophistication and appeal.

Experience unmatched elegance with our bespoke high-end sustainable bottles. Perfect for hotel rooms and hospitality services,