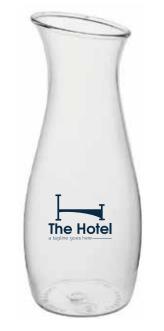

### **VINTAGE CARAFE**

**CAPACITY:** 500ml and 1 Litre

**DESCRIPTION:** deal for serving water the Vintage Carafes are a simple, attractive addition to any Hotel room.