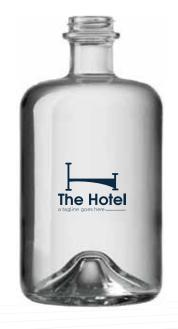

## **ATTILLA**

CAPACITY: 700 ml

**SCREW CAP** 

**DESCRIPTION:** Recycled glass carafe with cork lid. The cork lid gives it a natural look.

The cork and recycled glass make this a sustainable

gold matt

**ECO** 